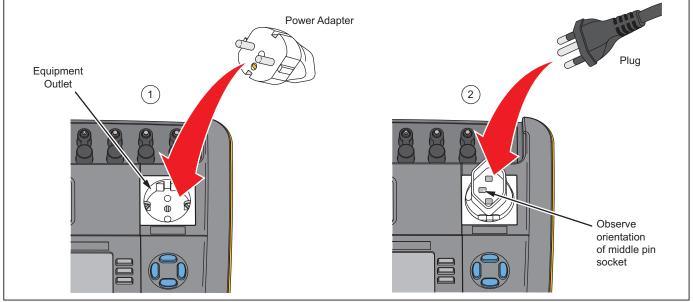

## Instructions

Put the power adapter into the equipment outlet with the orientation shown in the figure below.